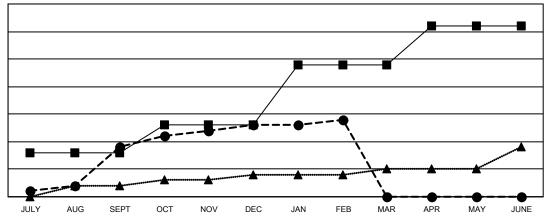

## GOALS AND ACTUAL NEW CLUBS CUMULATIVE

- CURRENT YEAR GOALS FOR NEW CLUBS

CURRENT YEAR ACTUAL NEW CLUBS

▲ - LAST YEAR ACTUAL NEW CLUBS