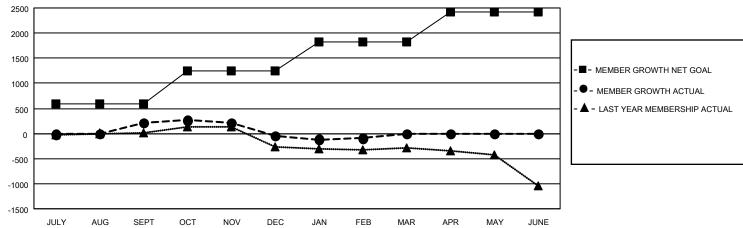

## **GMT MONTHLY MEMBERSHIP PROGRESS REPORT**

Multiple District 2

Results as of: 2/29/2024

LOCATION: TEXAS

| GMT: OPEN             |               |           |               |                       |                         |                         | GMT CA 1                                           |  |
|-----------------------|---------------|-----------|---------------|-----------------------|-------------------------|-------------------------|----------------------------------------------------|--|
| Clubs                 |               |           |               | Members               |                         |                         |                                                    |  |
| RESULTS FOR 2023-2024 |               |           |               | RESULTS FOR 2023-2024 |                         |                         |                                                    |  |
| QUARTER               | NEW CLUB GOAL | NEW CLUBS | DROPPED CLUBS | QUARTER MEN           | IBER GROWTH NET<br>GOAL | MEMBER GROWTH<br>ACTUAL | DROPPED<br>MEMBERS ACTUAL<br>(including transfers) |  |
| JULY/AUG/SEPT         | 8             | 9         | 8             | JULY/AUG/SEPT         | 591                     | 1,149                   | 818                                                |  |
| OCT/NOV/DEC           | 5             | 4         | 7             | OCT/NOV/DEC           | 661                     | 741                     | 938                                                |  |
| JAN/FEB/MAR           | 11            | 1         | 3             | JAN/FEB/MAR           | 572                     | 523                     | 543                                                |  |
| APR/MAY/JUNE          | 7             | 0         | 0             | APR/MAY/JUNE          | 592                     | 0                       | 0                                                  |  |

## GOALS AND ACTUAL MEMBERS CUMULATIVE

| DROPPED CLUBS: 18             |       | 435 CLUBS OF 767 ADDED 1 OR MORE<br>NEW MEMBERS | GENDER DISTRIBUTION  MALE 13,185 (60.62%) |                |       |
|-------------------------------|-------|-------------------------------------------------|-------------------------------------------|----------------|-------|
| DROPPED MEMBERS               |       |                                                 | FEMALE                                    | 8,564 (39.38%) |       |
| DECEASED                      | 182   | CLICK HERE FOR CUMULATIVE                       | TOTAL FAMILY UNIT MEMBERS                 |                | 3,419 |
| CLUB CANCELLED 62 OTHER 2,053 |       | MEMBERSHIP DATA                                 | FAMILY MEMBERS PAYING HALF DUES           |                | 1,748 |
|                               |       |                                                 |                                           |                |       |
| TOTAL                         | 2,297 |                                                 | 5023                                      |                |       |